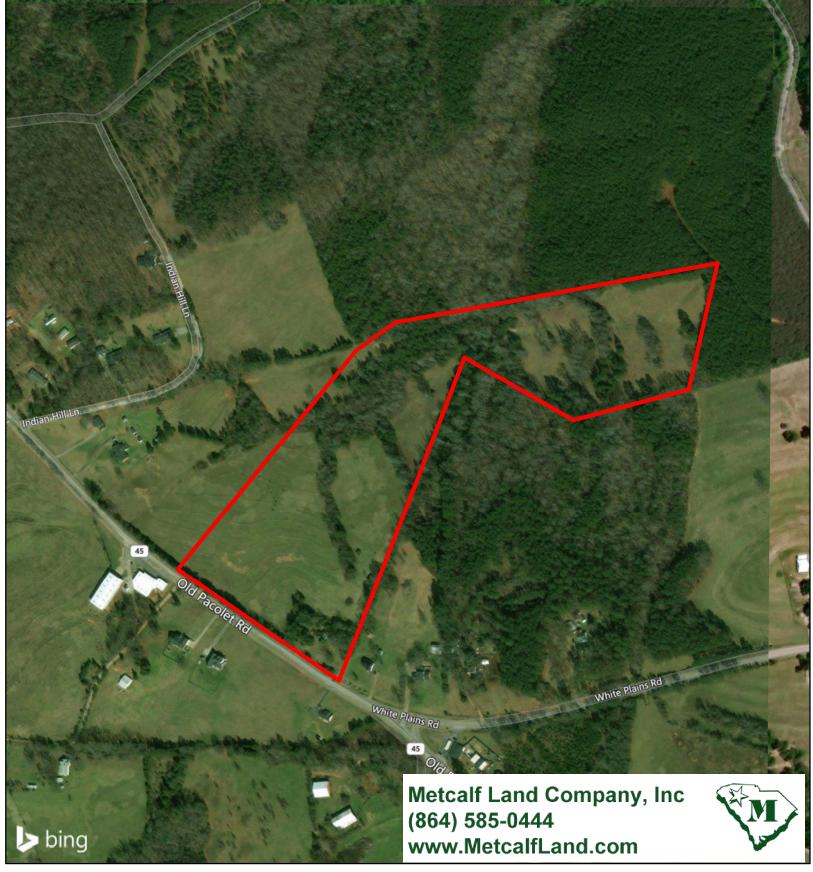

## Threadgill Tract Cowpens, SC

## 32± Acres

1 inch = 400 feet

DISCLAIMER: The information contained herein is as obtained by this broker from sellers, owners, or other sources. This information is considered reliable, neither this broker nor owners make any guarantee, warranty or representation as to correctness of any data or descriptions and the accuracy of such statements. The correctness and / or accuracy of any and all statements should be determined through independent investigation made by the prospective purchaser. Any offer for sale is subject to prior sale, errors and omissions, change of price, terms or other conditions or withdrawal from sale in whole or in part, by seller without notice and at the sole discretion of seller. Readers are urged to form their own independent conclusions and evaluations in consultation with legal counsel, accountants, and/or investment advisors concerning and all material contained herein.