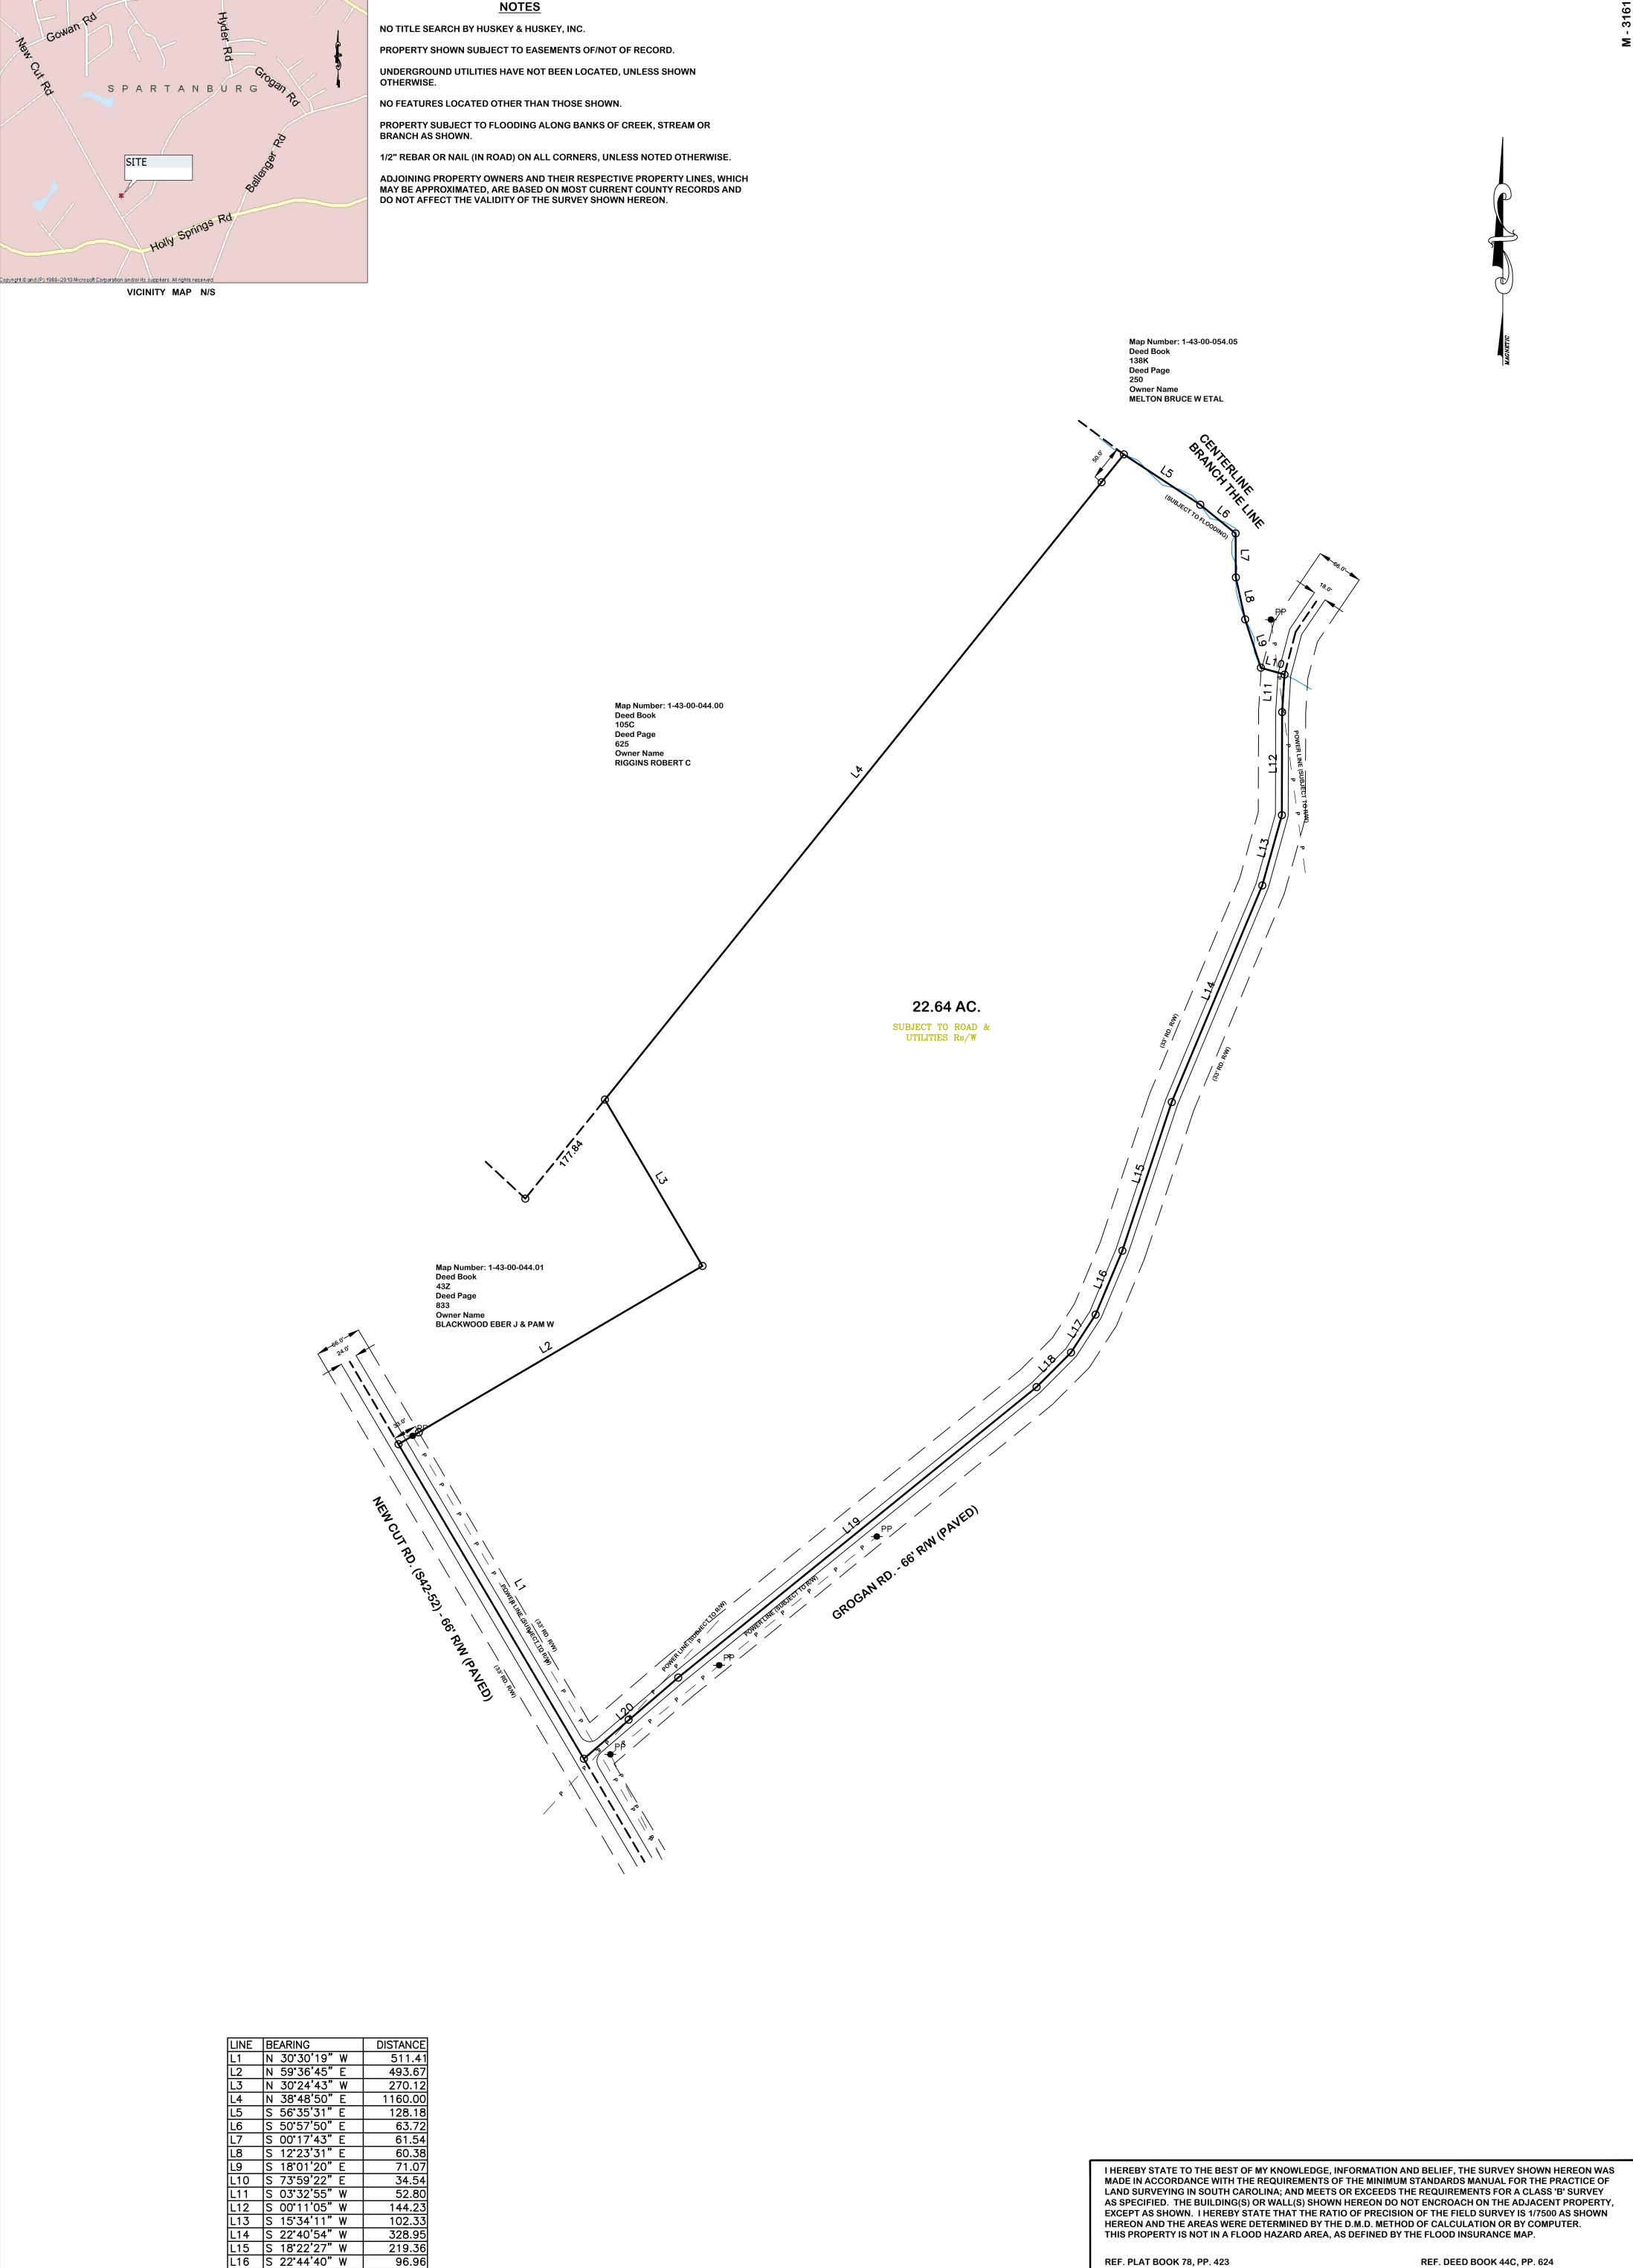

L17 S 32\*53'05" W

L18 S 44°54'27" W

L19 S 50°57'45" W

L20 S 49°21'10" W

63.42

68.22

646.26

174.38

**REF. PLAT BOOK 78, PP. 423** CLOSING SURVEY FOR REF. DEED BOOK 44C, PP. 624

**JAMES MILLER HINES** 

LOCATED NEAR INMAN

STATE: SOUTH CAROLINA COUNTY TAX MAP PARCEL: **SPARTANBURG** 1-43-00-044.03 DRWN. BY **DATE: JULY 15, 2024** FIELD BOOK FIELD CHIEF 071224 T. E. H. S. H. D. REVISED:

CKD. BY T. E. H. SCALE 1" = 100' HUSKEY & HUSKEY, INC. - PROFESSIONAL LAND SURVEYORS 2939 CHESNEE HWY. - SPARTANBURG, SC 29307 PH. (864)578-5671, FAX (864)578-1771, E-MAIL huskeypls@gmail.com 071224

REG. NO. 19006

MEMBER OF THE S.C.

LAND SURVEYORS

No. 19006

SOCIETY OF PROFESSIONAL